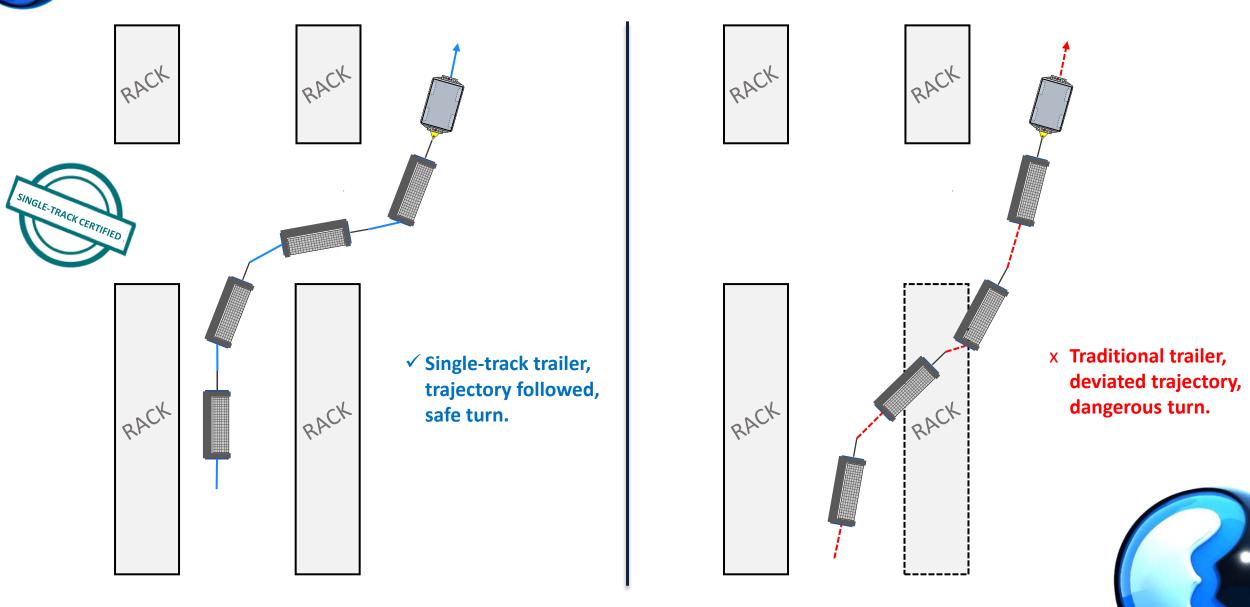

### Single-track feature

Our range of trailers is optimized for **EffiBOT** right from the design stage.

The **single-track** feature allows a trailer to follow the trajectory of **EffiBOT** perfectly, especially when cornering.