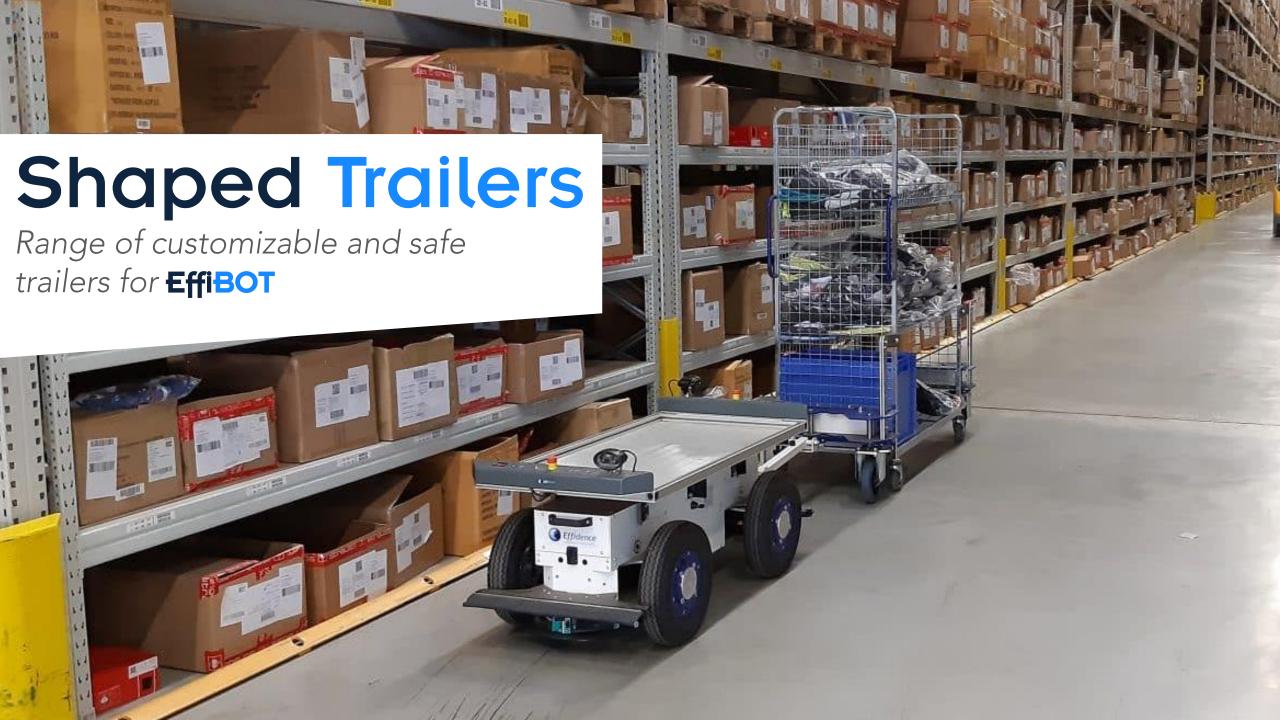

## Shape Trailers

**Shape Trailers** is a range of trailers for the **EffiBOT** robot.

These trailers are designed to provide reliable and accurate tracking of the trajectory of the **EffiBOT** tractor (**single-track trailer**).

Like **EffiBOT**, **Shape Trailers** stands out for its flexibility and customer adaptability: customize the volume, shape and number of floors to suit your needs.

**Follow-me 360°** technology is available with this configuration, in forward direction only.

## Range of trailers

**FlatShape** 

**FlatShape** is a single-track trailer with a customizable platform.