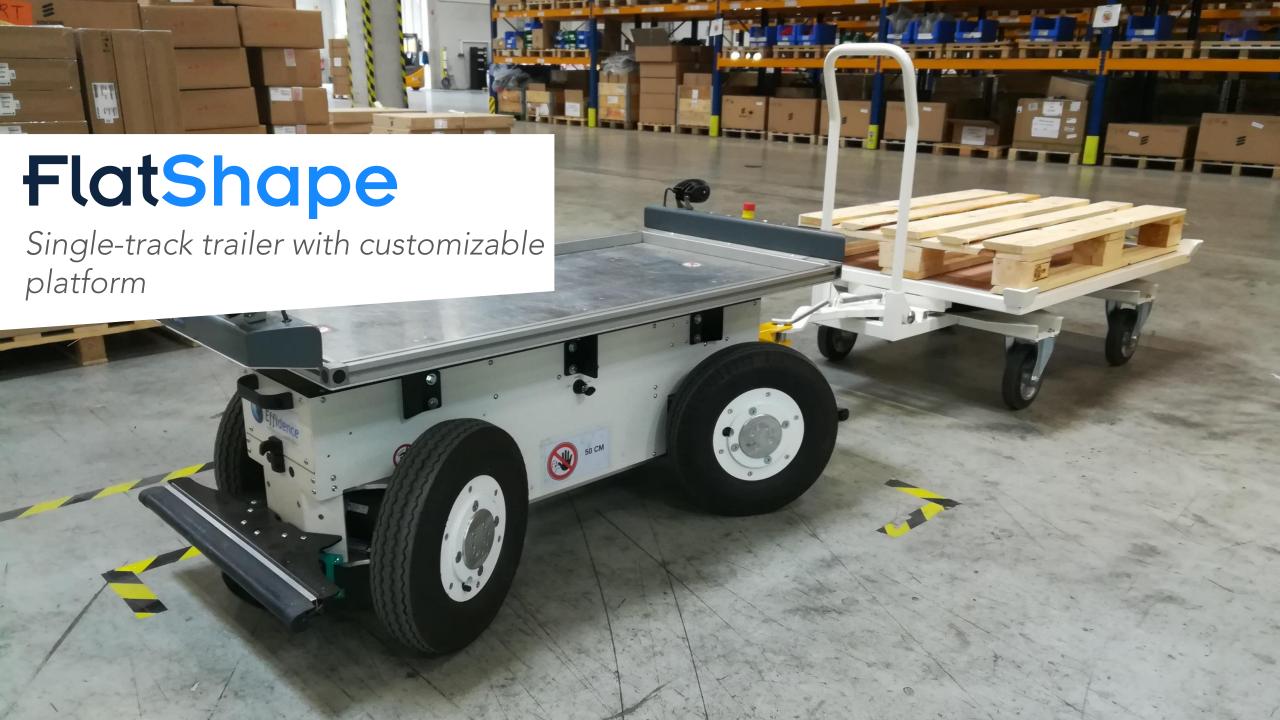

## Range of trailers

**FlatShape** 

**FlatShape** is a single-track trailer with a customizable platform.

# flatShape ----

- Loading surface : 1200 mm x 600 mm
- Weight of the empty trailer : 90 kg
- Maximum charge : 400 kg
- Design an upper structure and insert it into the 4 sleeves of the trailer.

**C-Shape** is a single-track trailer for roll transport.