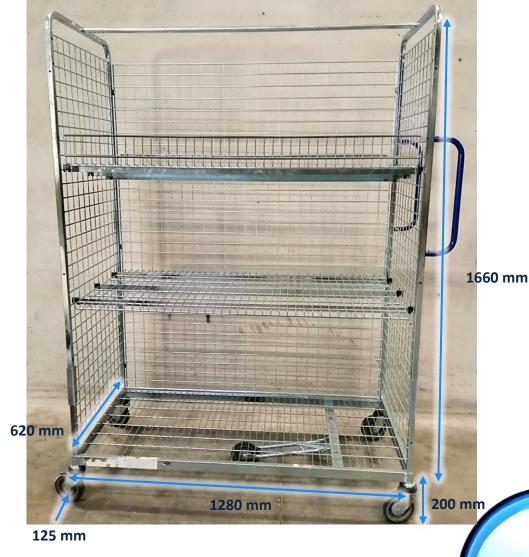

# flatShape ----

- Loading surface : 1200 mm x 600 mm
- Weight of the empty trailer : 90 kg
- Maximum charge : 400 kg
- Design an upper structure and insert it into the 4 sleeves of the trailer.

**C-Shape** is a single-track trailer for roll transport.