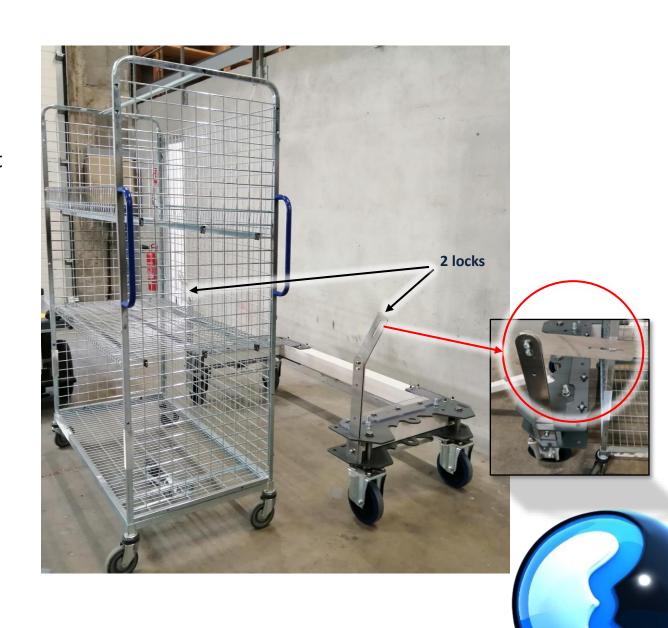

# flatShape ----

- Loading surface : 1200 mm x 600 mm
- Weight of the empty trailer : 90 kg
- Maximum charge : 400 kg
- Design an upper structure and insert it into the 4 sleeves of the trailer.

**C-Shape** is a single-track trailer for roll transport.

This trailer is designed in a C-shape, which allows it to accommodate a roll to move it.

The roll is held inside the trailer by a double lock.

#### C-Shape:

• Weight of the empty trailer : 100 kg