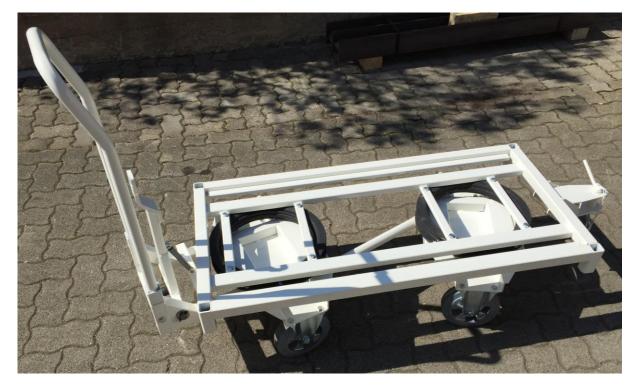

## Range of trailers

**FlatShape** 

**FlatShape** is a single-track trailer with a customizable platform.

# flatShape ----

- Loading surface : 1200 mm x 600 mm
- Weight of the empty trailer : 90 kg
- Maximum charge : 400 kg
- Design an upper structure and insert it into the 4 sleeves of the trailer.

**C-Shape** is a single-track trailer for roll transport.