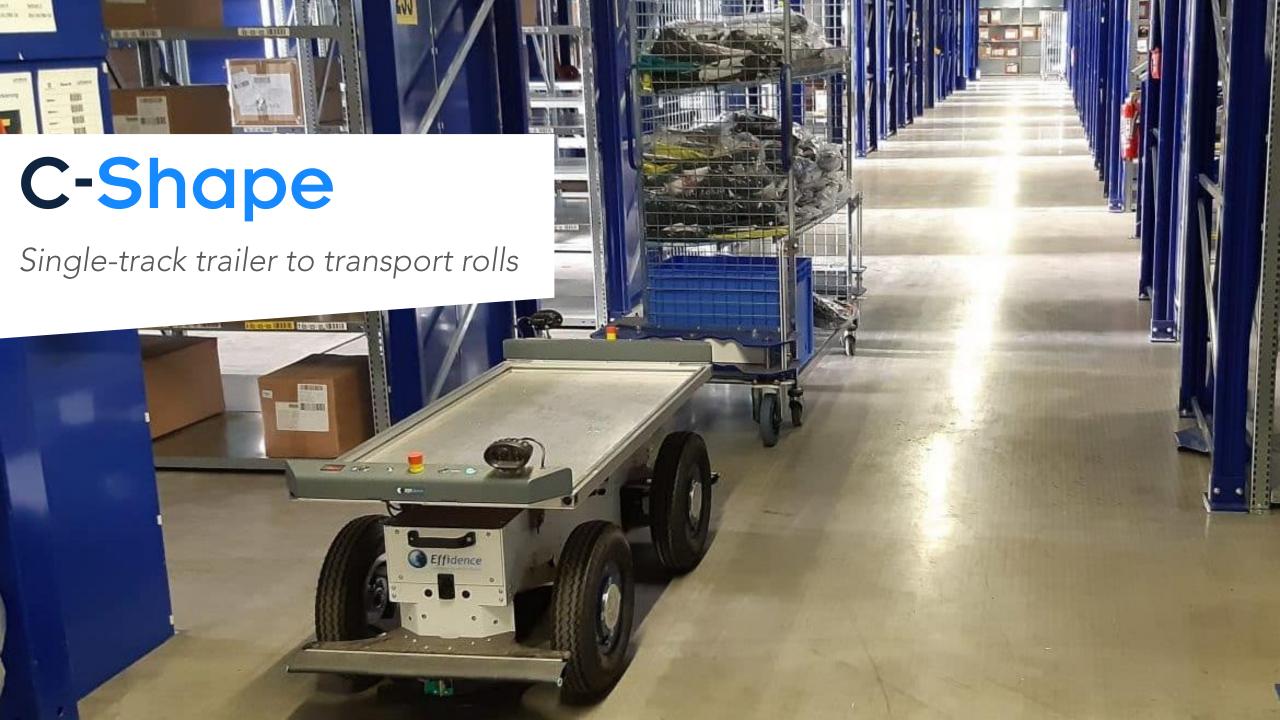

# flatShape ----

- Loading surface : 1200 mm x 600 mm
- Weight of the empty trailer : 90 kg
- Maximum charge : 400 kg
- Design an upper structure and insert it into the 4 sleeves of the trailer.

**C-Shape** is a single-track trailer for roll transport.

This trailer is designed in a C-shape, which allows it to accommodate a roll to move it.

The roll is held inside the trailer by a double lock.