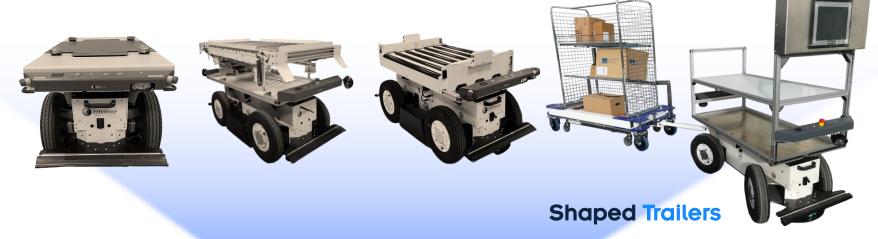

## Shape Trailers

**Shape Trailers** is a range of trailers for the **EffiBOT** robot.

These trailers are designed to provide reliable and accurate tracking of the trajectory of the **EffiBOT** tractor (**single-track trailer**).

Like **EffiBOT**, **Shape Trailers** stands out for its flexibility and customer adaptability: customize the volume, shape and number of floors to suit your needs.

**Follow-me 360°** technology is available with this configuration, in forward direction only.

## Range of trailers

**FlatShape** 

**FlatShape** is a single-track trailer with a customizable platform.

# flatShape ----

- Loading surface : 1200 mm x 600 mm
- Weight of the empty trailer : 90 kg
- Maximum charge : 400 kg
- Design an upper structure and insert it into the 4 sleeves of the trailer.

**C-Shape** is a single-track trailer for roll transport.