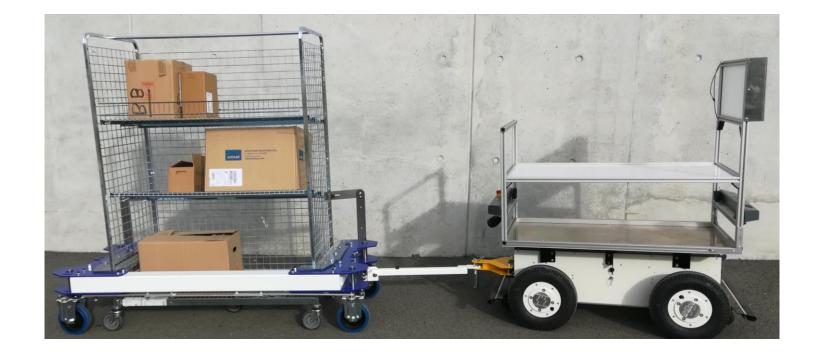

Like **EffiBOT**, **Shape Trailers** stands out for its flexibility and customer adaptability: customize the volume, shape and number of floors to suit your needs.

**Follow-me 360°** technology is available with this configuration, in forward direction only.

- FlatShape
  - Loading area
  - Number of floors
- C-Shape
  - Size of your roll

The drawbar of the trailer must be manually hooked into the **towing bracket** .

Benefit from the loading volume of our **EffiBOT** and that of the customized trailer.