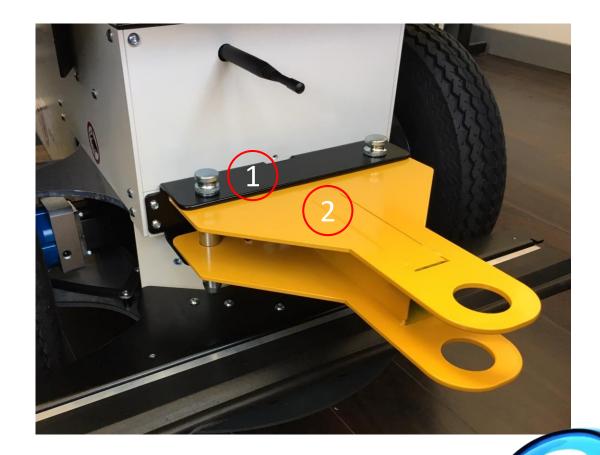

### Single-track feature

You must be equipped with an **EffiBOT** with the towing option (black docking base (1)), in which the yellow towing bracket (2) is fixed.

Choose your **Shaped Trailers** configuration: