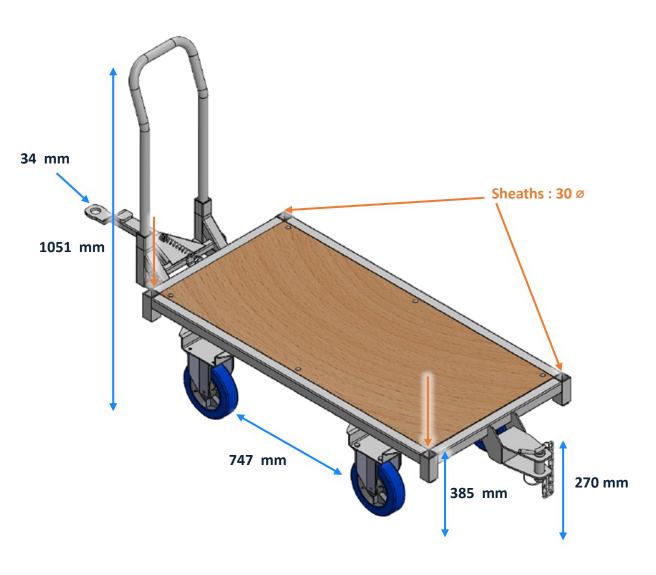

## Range of trailers

**FlatShape** 

**FlatShape** is a single-track trailer with a customizable platform.

# flatShape ----

- Loading surface : 1200 mm x 600 mm
- Weight of the empty trailer : 90 kg
- Maximum charge : 400 kg
- Design an upper structure and insert it into the 4 sleeves of the trailer.

**C-Shape** is a single-track trailer for roll transport.