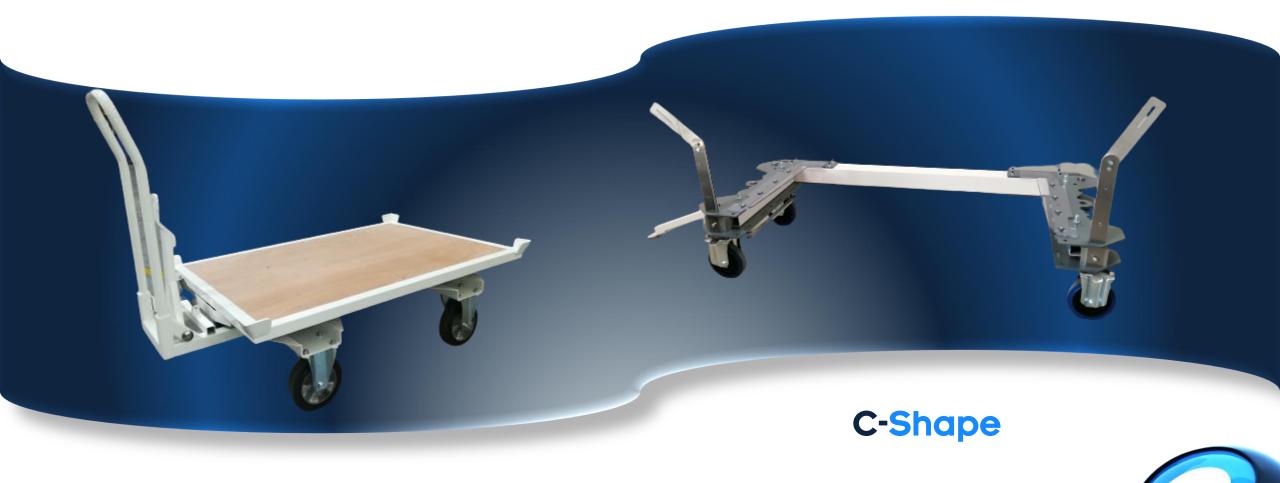

# flatShape ----

- Loading surface : 1200 mm x 600 mm
- Weight of the empty trailer : 90 kg
- Maximum charge : 400 kg
- Design an upper structure and insert it into the 4 sleeves of the trailer.

**C-Shape** is a single-track trailer for roll transport.

This trailer is designed in a C-shape, which allows it to accommodate a roll to move it.

The roll is held inside the trailer by a double lock.