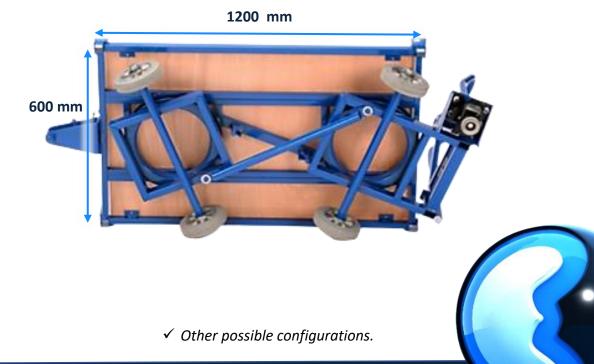

# flatShape ----

- Loading surface : 1200 mm x 600 mm
- Weight of the empty trailer : 90 kg
- Maximum charge : 400 kg
- Design an upper structure and insert it into the 4 sleeves of the trailer.

**C-Shape** is a single-track trailer for roll transport.