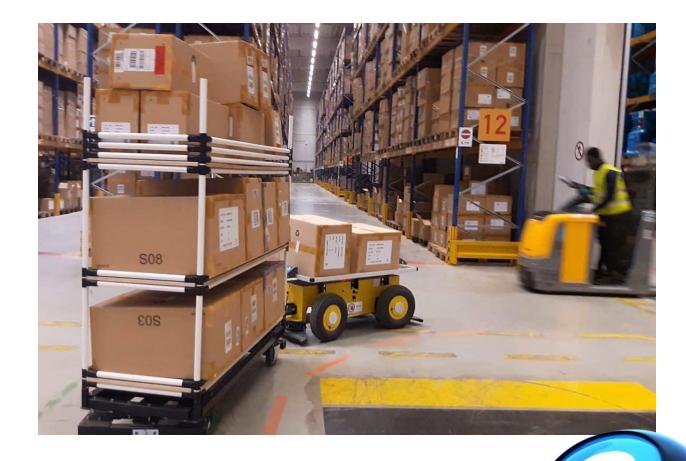

# flatShape ----

- Loading surface : 1200 mm x 600 mm
- Weight of the empty trailer : 90 kg
- Maximum charge : 400 kg
- Design an upper structure and insert it into the 4 sleeves of the trailer.

**C-Shape** is a single-track trailer for roll transport.