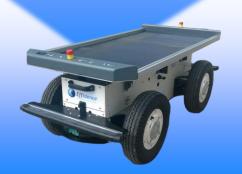

## Range of trailers

**FlatShape** 

**FlatShape** is a single-track trailer with a customizable platform.

#### **Cinematics:**

- 2 steering axles
- Fixed wheels, **200 mm** diameter.
- Turning radius : **1,2 m**.
- Speed: 1,7m/s.

<u>To know</u>: Reverse gear is not available with a single-track trailer.

# flatShape ----

- Loading surface : 1200 mm x 600 mm
- Weight of the empty trailer : 90 kg
- Maximum charge : 400 kg
- Design an upper structure and insert it into the 4 sleeves of the trailer.

**C-Shape** is a single-track trailer for roll transport.