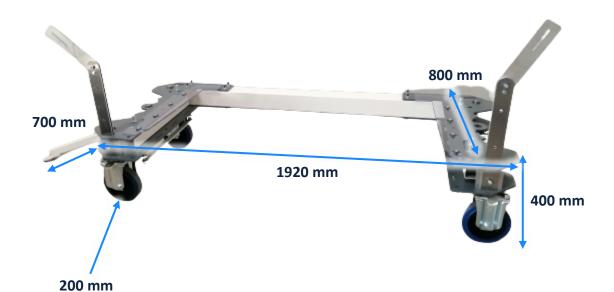

#### **Cinematics:**

4-wheel steering

• Turning radius : **1,3 m**.

• Speed: 1,7m/s.

<u>To know</u>: Reverse gear is not available with a single-track trailer.

#### C-Shape:

• Weight of the empty trailer : 100 kg