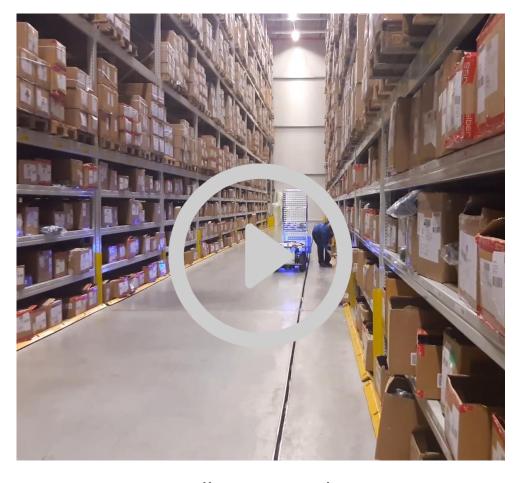

Autonomous mode <a href="https://youtu.be/YmaoH-gyPXk">https://youtu.be/YmaoH-gyPXk</a>

Autonomous mode <a href="https://youtu.be/nCAYeES8nhU">https://youtu.be/nCAYeES8nhU</a>

Follow-me mode <a href="https://youtu.be/OX yx1J7 Js">https://youtu.be/OX yx1J7 Js</a>